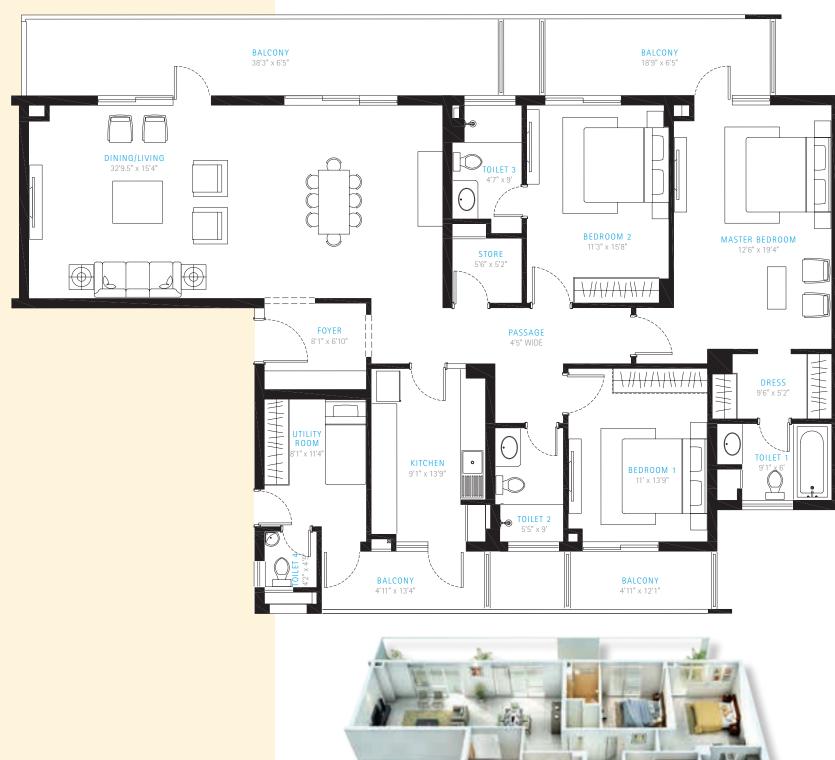

### Midrise: Typical

| Unit Type  | Simple<br>dining |
|------------|------------------|
| Super Area | 2770 s           |

| Unit Type  | Simplex 3 bedroom + living/<br>dining + servant room |
|------------|------------------------------------------------------|
| Super Area | 2895 sq.ft.                                          |

## Midrise: Ground Floor

olex 3 bedroom + living/ g + servant room ) sq.ft.