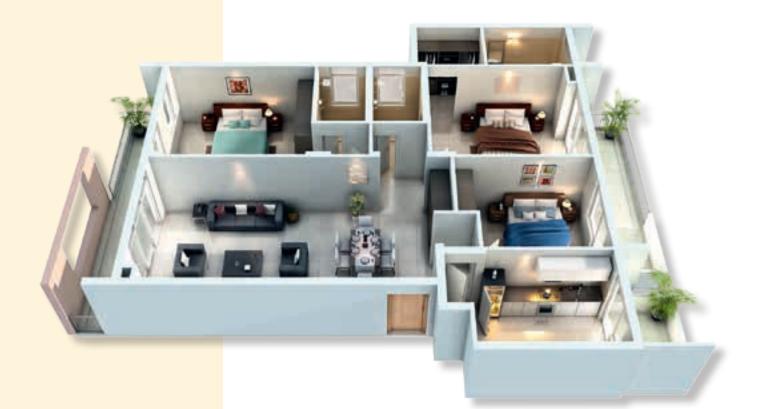

The Park Apartments are a mix of low-rise and mid-rise structures that provide an interesting mix of options from one to four bedroom apartments. The project has been designed by New York's awardwinning Studio u+a and will indeed be a delight to live in. Apart from all the amenities of Vatika Infotech City, the residents of The Park Apartments have their own gymnasium and are well provided with captive retail centres, and ample enclosed parking. Landscaped gardens further enhance the living experience in this complex.

There are many options when it comes to choosing your home in The Park Apartments – ranging from low-rise to mid-rise and from 795 sq. ft. studio apartments to 4,100 sq. ft. penthouses. And whichever you choose, you are assured of a quality of life that can rival the best you ever dreamt of. 🗖