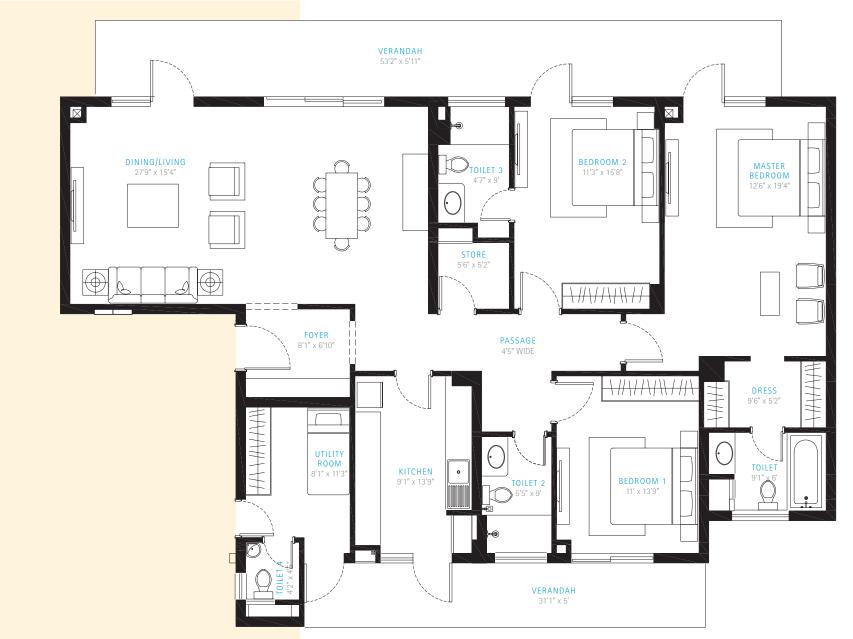

### Midrise: Typical

| Unit Type  | Simple<br>dining |
|------------|------------------|
| Super Area | 2770 s           |

| Unit Type  | Simplex 3 bedroom + living/<br>dining + servant room |
|------------|------------------------------------------------------|
| Super Area | 2895 sq.ft.                                          |

## Midrise: Ground Floor

olex 3 bedroom + living/ g + servant room ) sq.ft.