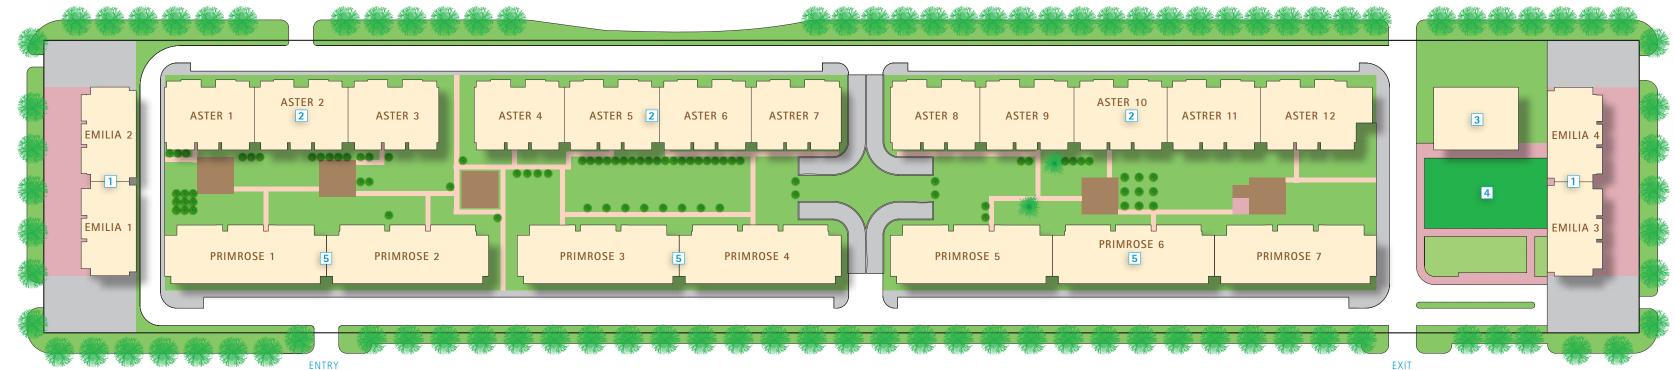

THE PARK APARTMENTS Only 228 Apartments, in a group housing spread across a generous 6.85 acres\*

\*1 acre = 0.404 hectare

Condominiums

#### THE PARK APARTMENTS

The dream is real – the infrastructure of The Park Apartments is in place, and the residences are ready for you to move into

- 1. RETAIL + STUDIO APARTMENTS
- 2. LOW-RISE
- 3. HEALTH CLUB &
- COMMUNITY SPACE
- 4. KIDS PLAY AREA
- 5. MID-RISE