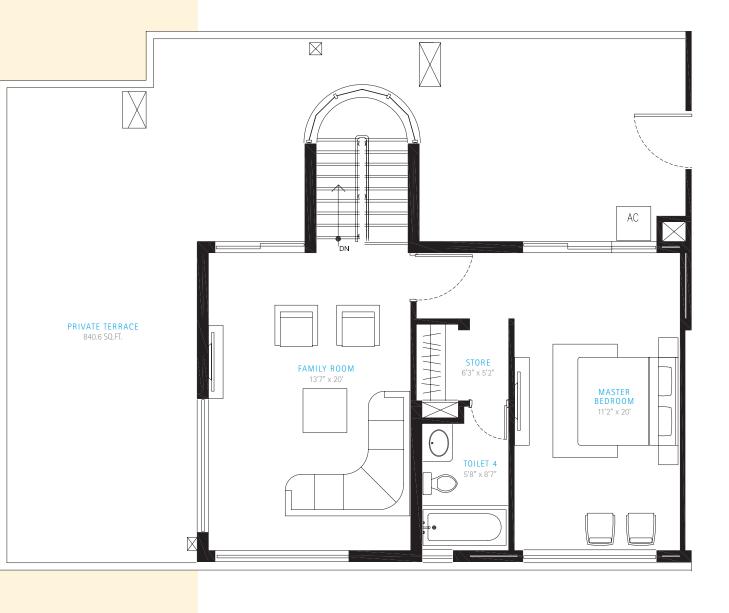

#### Midrise: Duplex

#### Lower Floor

## Midrise: Duplex

#### **Upper Floor**