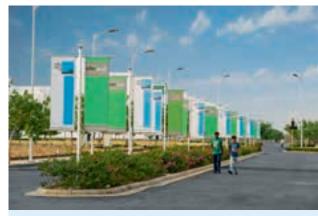

45 acres\* of lush green parks planned, out of which 40 acres\* is already developed

vatika

NFO

Already a network of 25km of roads is complete, and is under use

Local shopping centers functional which are part of 45 acres\* of con development catering retail, recreational, business, hotels & malls

Nearly 50% of the total area has been reserved for parks, other green areas, roads and community facilities. The roads are exceptionally wide, and all the streets have sidewalks to encourage walking.

The entire city has been planned along eco-friendly lines. Water harvesting is an integral part of the infrastructure, and so is the recycling of water for irrigation etc. Vatika Infotech City also has its own sewage treatment plant. All electricity cables run under the ground, leaving the surroundings uncluttered.