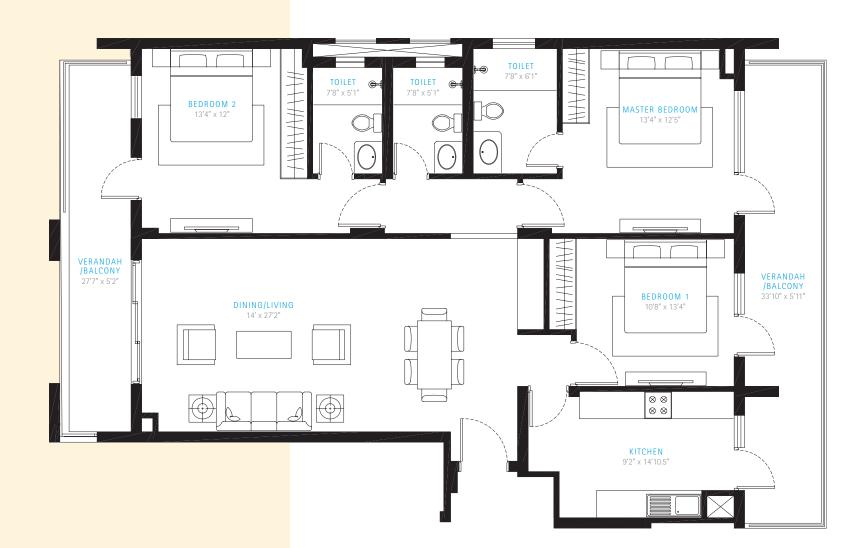

## Lowrise: Type A4

| Unit Type  | Simple<br>dining |
|------------|------------------|
| Super Area | 2025 s           |

olex 3 bedroom + living/ ng 5 sq.ft.

| Unit Type  | Simplex 3 bedroom + living/<br>dining |
|------------|---------------------------------------|
| Super Area | 2120 sq.ft.                           |