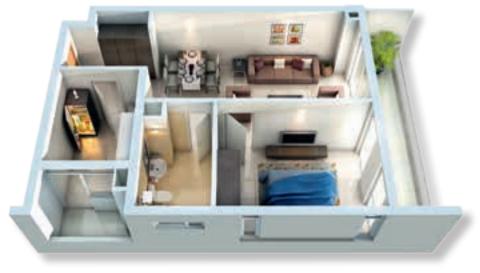

There are many options when it comes to choosing your home in The Park Apartments – ranging from low-rise to mid-rise and from 795 sq. ft. studio apartments to 4,100 sq. ft. penthouses. And whichever you choose, you are assured of a quality of life that can rival the best you ever dreamt of. 🗖

| Unit Type  | Simplex 3 bedroom + living/<br>dining |
|------------|---------------------------------------|
| Super Area | 1865 sq.ft.                           |

| Unit Type  | Simplex 3 bedroom + living/<br>dining |
|------------|---------------------------------------|
| Super Area | 1990 sq.ft.                           |