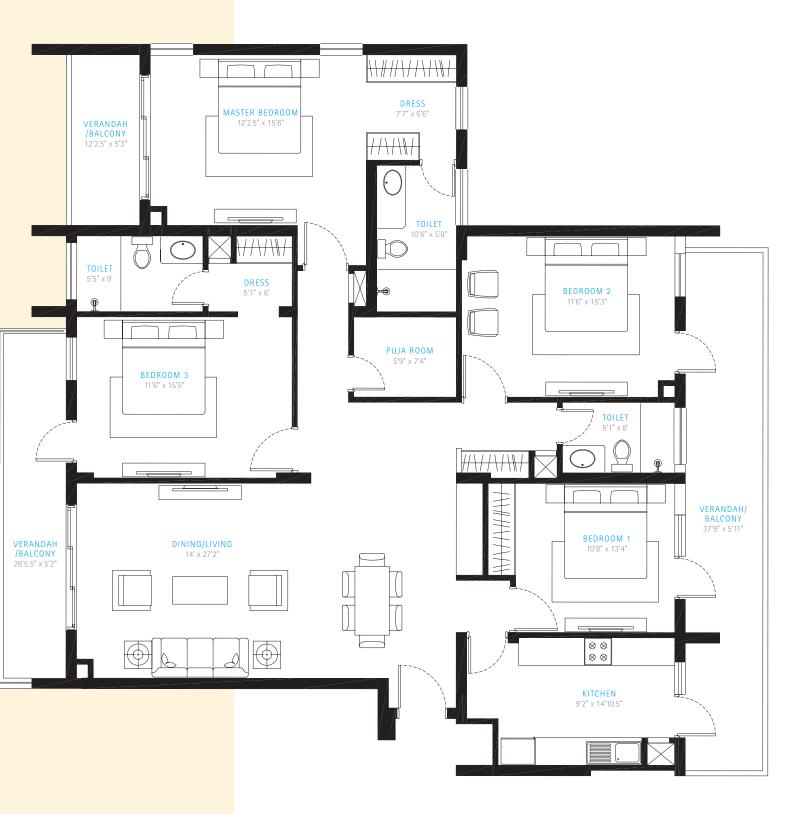

| Unit Type  | Simplex 4 bedroom + living/<br>dining + puja room |
|------------|---------------------------------------------------|
| Super Area | 2785 sq.ft.                                       |

### Midrise: Typical

| Unit Type  | Simple<br>dining |
|------------|------------------|
| Super Area | 2770 s           |

| Unit Type  | Simplex 3 bedroom + living/<br>dining + servant room |
|------------|------------------------------------------------------|
| Super Area | 2895 sq.ft.                                          |