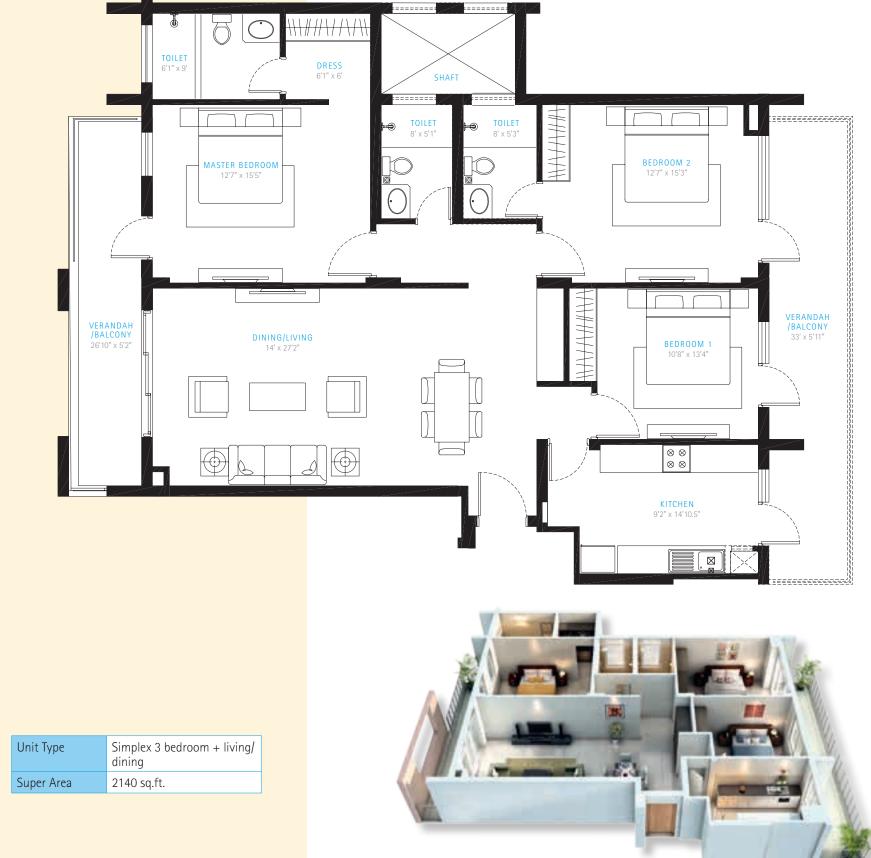

| Unit Type  | Simplex 4 bedroom + living/<br>dining + puja room |
|------------|---------------------------------------------------|
| Super Area | 2785 sq.ft.                                       |