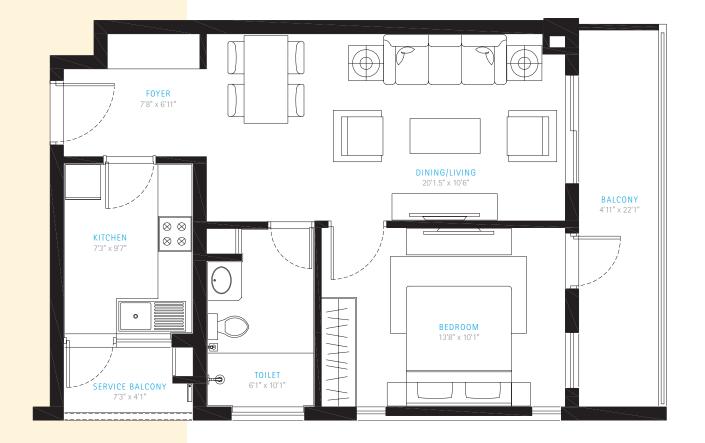

## Studio: Type A Corner

| Unit Type  | Studio Apartment - 1 BHK |
|------------|--------------------------|
| Super Area | 900 sq.ft.               |

| Unit Type  | Studio |
|------------|--------|
| Super Area | 920 sq |

## Studio: Type B Corner

o Apartment - 1 BHK q.ft.

## Studio: Type A Middle

SERVICE BALCONY C11" x 4" C11"

| Unit Type  | Studio Apartment - 1 BHK |
|------------|--------------------------|
| Super Area | 795 sq.ft.               |

|      | _     | -    |
|------|-------|------|
| Ctud |       | lyna |
| Stud | 10: 1 |      |
|      |       |      |

Unit TypeStudio Apartment - 1 BHKSuper Area820 sq.ft.

## be B Middle