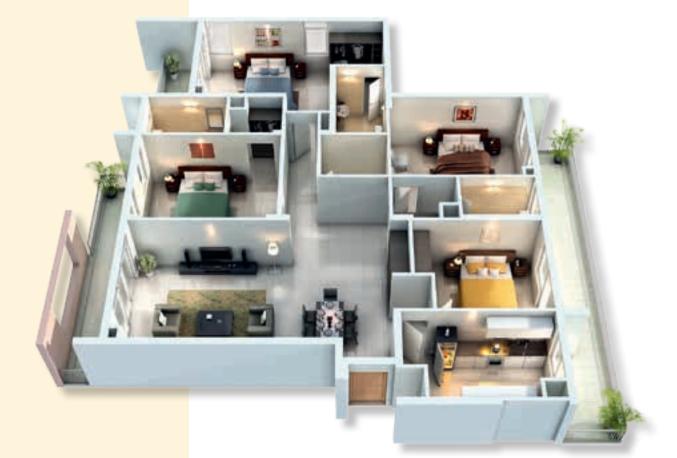

The Park Apartments are a mix of low-rise and mid-rise structures that provide an interesting mix of options from one to four bedroom apartments. The project has been designed by New York's awardwinning Studio u+a and will indeed be a delight to live in. Apart from all the amenities of Vatika Infotech City, the residents of The Park Apartments have their own gymnasium and are well provided with captive retail centres, and ample enclosed parking. Landscaped gardens further enhance the living experience in this complex.

There are many options when it comes to choosing your home in The Park Apartments – ranging from low-rise to mid-rise and from 795 sq. ft. studio apartments to 4,100 sq. ft. penthouses. And whichever you choose, you are assured of a quality of life that can rival the best you ever dreamt of. 🗖