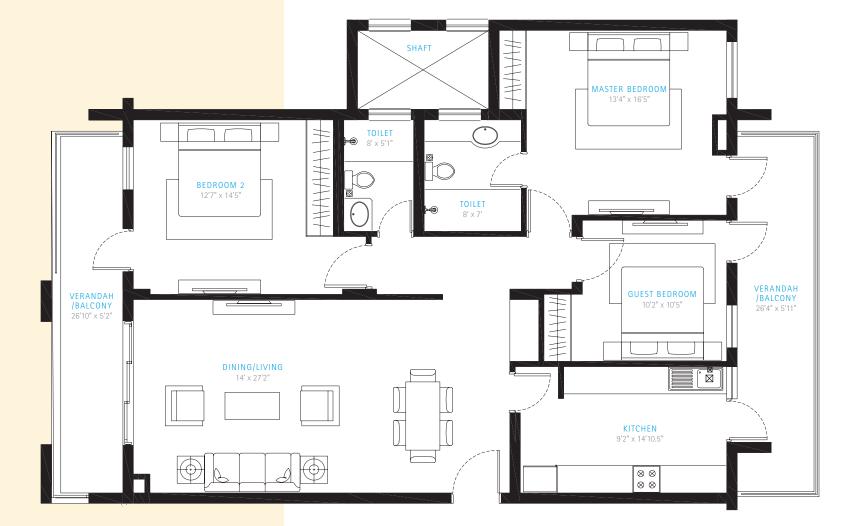

| Unit Type  | Simplex 3 bedroom + living/<br>dining |
|------------|---------------------------------------|
| Super Area | 1865 sq.ft.                           |

| Unit Type  | Simplex 3 bedroom + living/<br>dining |
|------------|---------------------------------------|
| Super Area | 1990 sq.ft.                           |