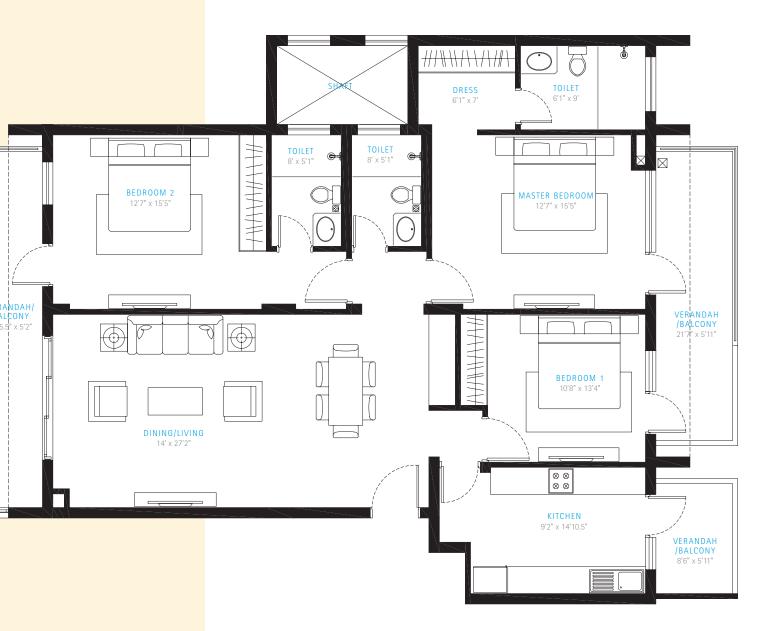

| Unit Type  | Simplex 4 bedroom + living/<br>dining + puja room |
|------------|---------------------------------------------------|
| Super Area | 2785 sq.ft.                                       |