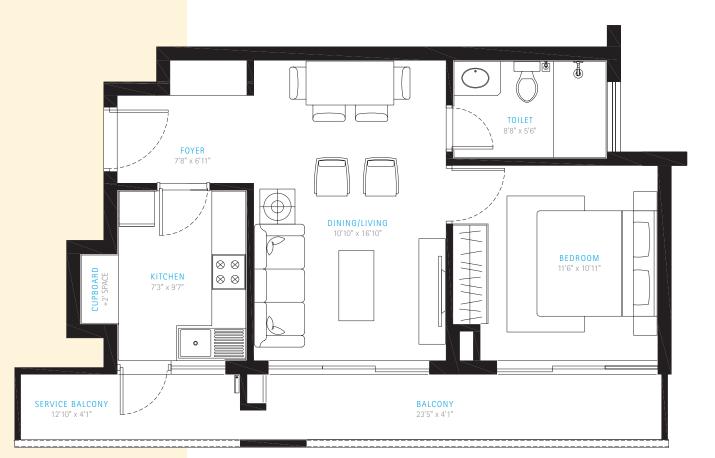

### Midrise: Typical

| Unit Type  | Simple<br>dining |
|------------|------------------|
| Super Area | 2770 s           |

| Unit Type  | Simplex 3 bedroom + living/<br>dining + servant room |
|------------|------------------------------------------------------|
| Super Area | 2895 sq.ft.                                          |