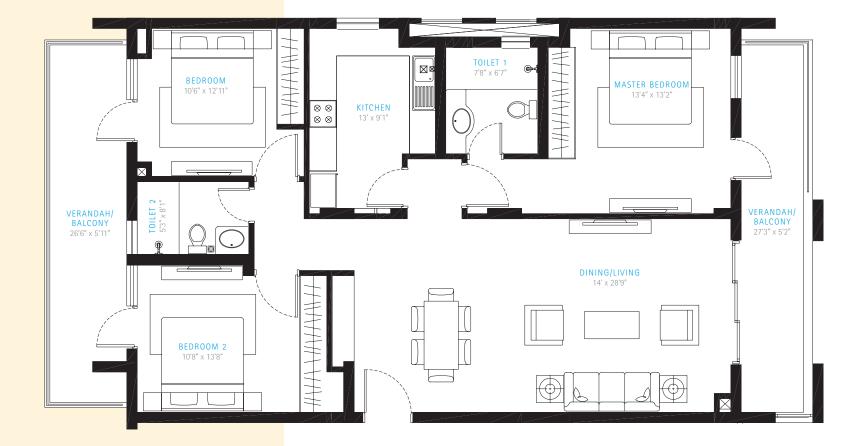

There are many options when it comes to choosing your home in The Park Apartments – ranging from low-rise to mid-rise and from 795 sq. ft. studio apartments to 4,100 sq. ft. penthouses. And whichever you choose, you are assured of a quality of life that can rival the best you ever dreamt of. 🗖