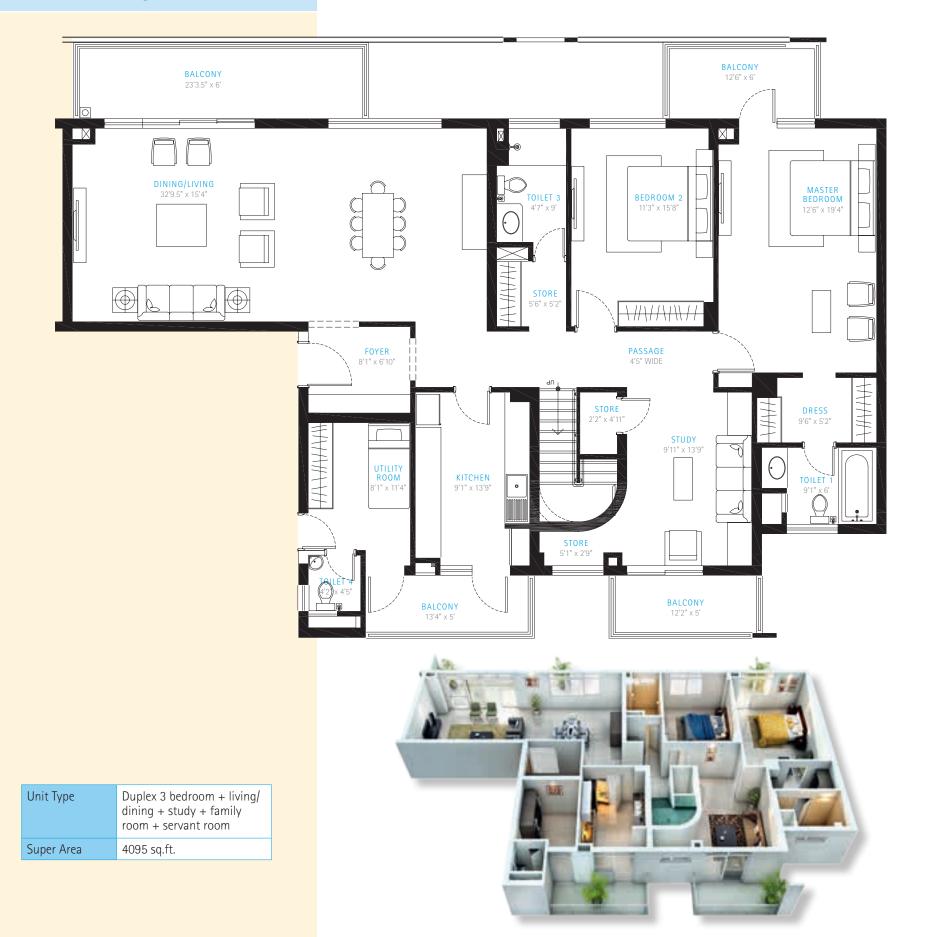

#### Midrise: Duplex

#### Lower Floor

## Midrise: Duplex

#### **Upper Floor**