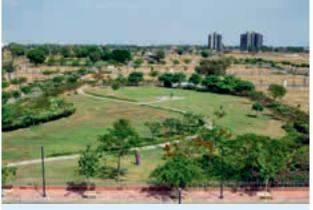

45 acres\* of lush green parks planned, out of which 40 acres\* is already developed

vatika

NFO

Already a network of 25km of roads is complete, and is under use

Local shopping centers functional which are part of 45 acres\* of con development catering retail, recreational, business, hotels & malls

Nearly 50% of the total area has been reserved for parks, other green areas, roads and community facilities. The roads are exceptionally wide, and all the streets have sidewalks to encourage walking.

The entire city has been planned along eco-friendly lines. Water harvesting is an integral part of the infrastructure, and so is the recycling of water for irrigation etc. Vatika Infotech City also has its own sewage treatment plant. All electricity cables run under the ground, leaving the surroundings uncluttered.