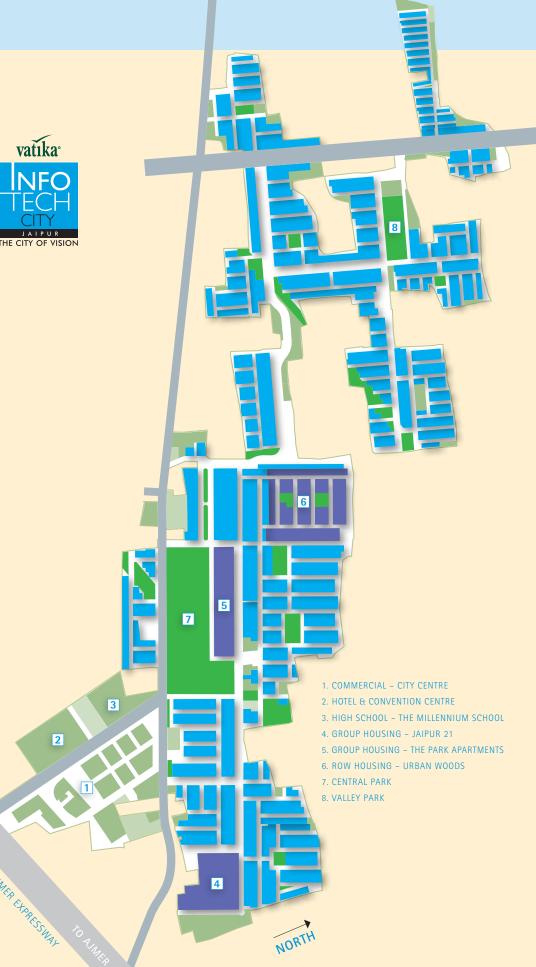

#### **OVER 600 ACRES\* OF MODERN LIVING**

#### A Setting Beyond Compare

Vatika Infotech City is a township of open spaces, well-designed homes and world-class infrastructure. The entire city has, in fact, been planned around its residents and the requirements of a healthy and fulfilled lifestyle.

Vatika Infotech City offers many residential options, including plots, villas, row houses, independent floors and high-rise apartments. Altogether, the city will have 9,000 dwelling units that shall be home to about 40,500 people. The infrastructure is already in place and the residences are ready for you to move into.