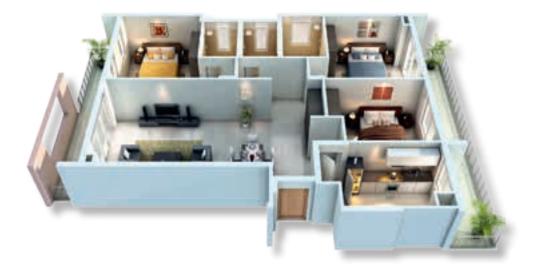

The Park Apartments are a mix of low-rise and mid-rise structures that provide an interesting mix of options from one to four bedroom apartments. The project has been designed by New York's awardwinning Studio u+a and will indeed be a delight to live in. Apart from all the amenities of Vatika Infotech City, the residents of The Park Apartments have their own gymnasium and are well provided with captive retail centres, and ample enclosed parking. Landscaped gardens further enhance the living experience in this complex.

There are many options when it comes to choosing your home in The Park Apartments – ranging from low-rise to mid-rise and from 795 sq. ft. studio apartments to 4,100 sq. ft. penthouses. And whichever you choose, you are assured of a quality of life that can rival the best you ever dreamt of. 🗖