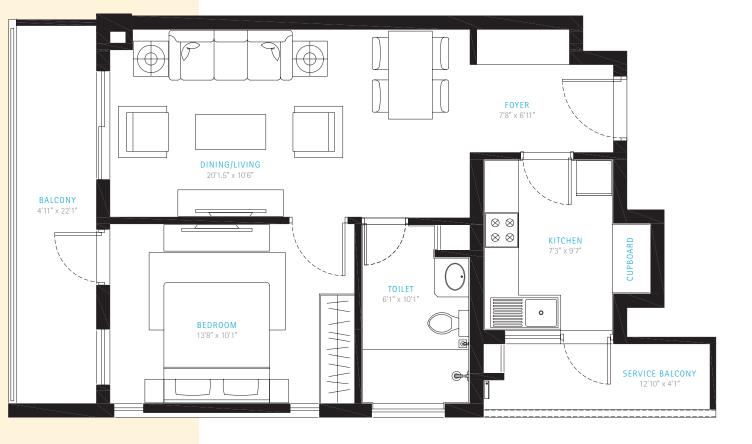

| Unit Type  | Simplex 4 bedroom + living/<br>dining + puja room |
|------------|---------------------------------------------------|
| Super Area | 2785 sq.ft.                                       |