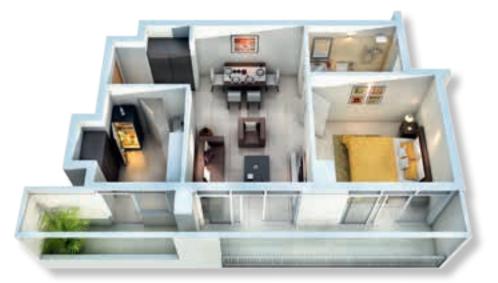

There are many options when it comes to choosing your home in The Park Apartments – ranging from low-rise to mid-rise and from 795 sq. ft. studio apartments to 4,100 sq. ft. penthouses. And whichever you choose, you are assured of a quality of life that can rival the best you ever dreamt of. 🗖

## Lowrise: Type A4

| Unit Type  | Simple<br>dining |
|------------|------------------|
| Super Area | 2025 s           |

olex 3 bedroom + living/ ng 5 sq.ft.

| Unit Type  | Simplex 3 bedroom + living/<br>dining |
|------------|---------------------------------------|
| Super Area | 2120 sq.ft.                           |