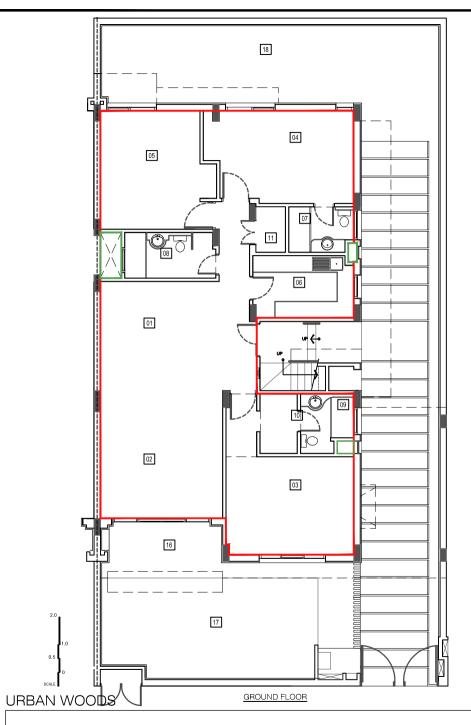

| LEGEND |                     |                  |
|--------|---------------------|------------------|
| SL.No. | DESCRIPTION         | DIMENSION IN MTS |
| 1      | DINING              | 5.39X3.95        |
| 2      | LIVINGROOM          | 4.42X4.61        |
| 3      | MASTER BED ROOM     | 4.62X3.55        |
| 4      | BED ROOM 1          | 4.84X3.35        |
| 5      | BED ROOM 2          | 3.60X4.28        |
| 6      | KITCHEN             | 3.65X2.26        |
| 7      | TOILET-1            | 2.33X1.65        |
| 8      | TOILET-2            | 3.18X1.65        |
| 9      | M TOILET            | 1.92X2.15        |
| 10     | DRESSER             | 1.35X2.15        |
| 11     | STORE               | 1.07X1.65        |
| 12     | PASSAGE             | 1.11 M Wide      |
| 13     | UTILITY ROOM        | 3.86X2.75        |
| 14     | UTILITY TOILET      | 1.37X1.53        |
| 15     | REAR COMMON TERRACE | 3.04X4.42        |
| 16     | FRONT VERANDAH      | 4.15X2.01        |
| 17     | FRONT LAWN          | 3.67 M Wide      |
| 18     | REAR LAWN           | 2.88 M Wide      |
| 19     | PORCH               | 2.77 M Wide      |

- \* APPROX. INTERNAL DIMENSIONS CLEAR OF MASONRYWORK, LOSS OF 2.5-4.0 CM IS EXPECTED ON ACCOUNOF PLASTER, SKIRTING & OTHER FINISHES.
- \* THIS IS AN UNENGINEERED CONCEPTUAL LAYOUT (SHAFT & COLUMN ETC MAY BE ADDED OR CHANGED)
- \* ALL DIMENSIONS ARE IN METERS
- $^{\star}$  CONVERSION FACTOR: 1Sqm =10.764 sft 1m = 3.28 ft

CARPET AREA = 143.60 SQ. MT.
VERANDAH AREA = 13.64 SQ. MT.
LAWN AREA = 64.41 SQ. MT.
(Excluding Porch/ Driveway
COMMON AREA = 14.49 SQ. MT.

CARPET AREA EXCLUSIONS
UNIT ENTRANCE

THIRD FLOOR - UTILITY AREA

TYPE E-R-GF

VATIKA INFOTECH CITY, JAIPUR

\*The contents of this plan, (individually and collectively) are only a representative depiction, of the apartment intended to be offered by the promoter. There may be some factual variations later.