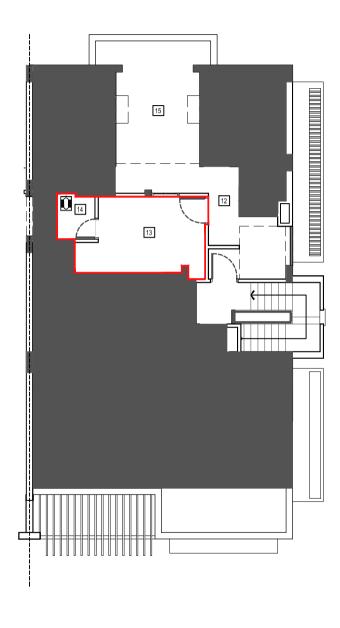

| LEGEND |                     |                  |
|--------|---------------------|------------------|
| SL.No. | DESCRIPTION         | DIMENSION IN MTS |
| 1      | DINING              | 5.39X3.95        |
| 2      | LIVINGROOM          | 4.42X4.61        |
| 3      | MASTER BED ROOM     | 4.62X3.55        |
| 4      | BED ROOM 1          | 4.84X3.35        |
| 5      | BED ROOM 2          | 3.60X4.28        |
| 6      | KITCHEN             | 3.65X2.26        |
| 7      | TOILET-1            | 2.33X1.65        |
| 8      | TOILET-2            | 3.18X1.65        |
| 9      | M TOILET            | 1.92X2.15        |
| 10     | DRESSER             | 1.35X2.15        |
| 11     | STORE               | 1.07X1.65        |
| 12     | PASSAGE             | 1.11 M Wide      |
| 13     | UTILITY ROOM        | 3.86X2.75        |
| 14     | UTILITY TOILET      | 1.37X1.53        |
| 15     | REAR COMMON TERRACE | 3.04X4.42        |
| 16     | FRONT VERANDAH      | 4.15X2.01        |
| 17     | FRONT LAWN          | 3.67 M Wide      |
| 18     | REAR LAWN           | 2.88 M Wide      |
| 19     | PORCH               | 2.77 M Wide      |

- \* APPROX. INTERNAL DIMENSIONS CLEAR OF MASONRYWORK, LOSS OF 2.5-4.0 CM IS EXPECTED ON ACCOUNOF PLASTER, SKIRTING & OTHER FINISHES.
- \* THIS IS AN UNENGINEERED CONCEPTUAL LAYOUT (SHAFT & COLUMN ETC MAY BE ADDED OR CHANGED)
- \* ALL DIMENSIONS ARE IN METERS
- $^{\star}$  CONVERSION FACTOR: 1Sqm =10.764 sft 1m = 3.28 ft

CARPET AREA = 143.60 SQ. MT.
VERANDAH AREA = 13.64 SQ. MT.
LAWN AREA = 64.41 SQ. MT.
(Excluding Porch/ Driveway
COMMON AREA = 14.49 SQ. MT.

CARPET AREA EXCLUSIONS
UNIT ENTRANCE

THIRD FLOOR - UTILITY AREA