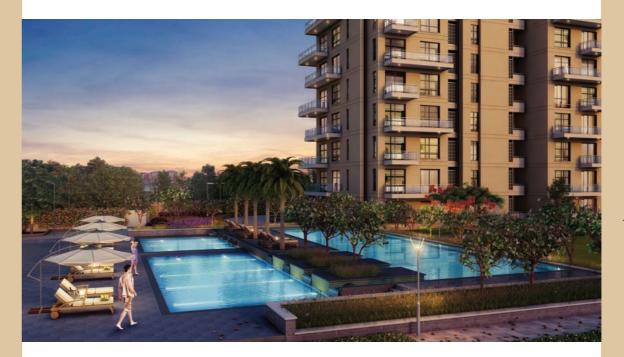

## SOVEREIGN PARK THE ULTIMATE EXPERIENCE

Sovereign Park is the latest in Vatika's Sovereign line of luxury residences. And like its illustrious predecessors, Sovereign Park too is setting newer standards. The apartments are spacious and well-designed – so there is enough room for everything, while retaining the warmth of a home. The rooms are large, and airy; but not so big that they lose coziness.

#### **PROJECT HIGHLIGHTS**

- Located in Sector 99, Gurgaon right on NH 8A (Dwarka Expressway)
- 10.3 acre project by Vatika in partnership with GIC, Singapore's sovereign wealth fund
- 80% open area with extensive landscaped greens
- Landscaping designed by M. Paul Friedberg of New York and ensures maximum shade in summer and adequate sun in winter
- Only 2 apartments per floor. Each apartment is park facing
- High ceilings/doors and large balconies
- Multi-tiered security system to ensure high security
- Bedrooms with dressing areas, powder toilet in each apartment, luxurious finishes and VRV air conditioning