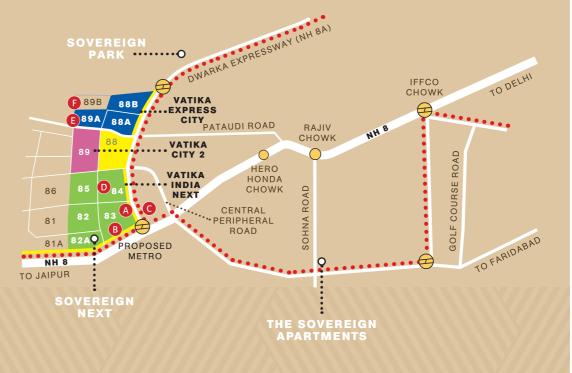

#### **PROJECT HIGHLIGHTS**

- Located in Sector 99, Gurgaon right on NH 8A (Dwarka Expressway)
- 10.3 acre project by Vatika in partnership with GIC, Singapore's sovereign wealth fund
- 80% open area with extensive landscaped greens
- Landscaping designed by M. Paul Friedberg of New York and ensures maximum shade in summer and adequate sun in winter
- Only 2 apartments per floor. Each apartment is park facing
- High ceilings/doors and large balconies
- Multi-tiered security system to ensure high security
- Bedrooms with dressing areas, powder toilet in each apartment, luxurious finishes and VRV air conditioning

### Sovereign Park

Sovereign Park is a luxurious residential project taking shape in Sector 99, Gurgaon, on NH 8A (Dwarka Expressway). It is designed to meet the benchmarks set by The Sovereign Apartments and Sovereign Next.

This exclusive, low-density gated community is spread across 10 acres, with 80% area dedicated to large, unhindered greens. Each floor has only two apartments, with the fittings and finishes of the highest standard.