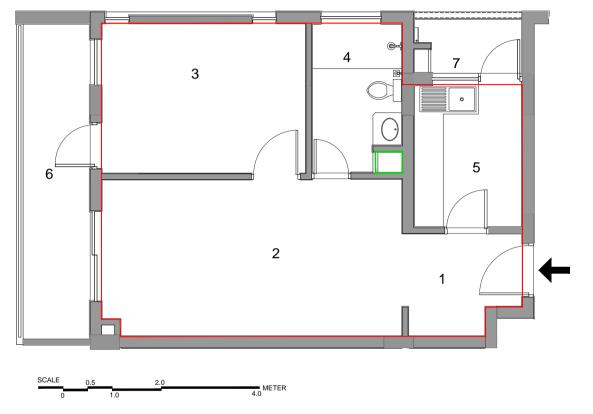

| LEGEND:- |                 |                     |   |      |
|----------|-----------------|---------------------|---|------|
| SL. No.  | DESCRIPTION     | DIMENSION IN<br>MTS |   |      |
| 1        | FOYER           | 2.33                | × | 2.1  |
| 2        | LIVING/DINING   | 6.13                | × | 3.2  |
| 3        | BEDROOM         | 4.17                | × | 3.06 |
| 4        | TOILET          | 1.85                | × | 3.06 |
| 5        | KITCHEN         | 2.21                | × | 2.91 |
| 6        | BALCONY         | 1.35                |   | Wide |
| 7        | SERVICE BALCONY | 1.10                |   | Wide |

- \* APPROX. INTERNAL DIMENSIONS CLEAR OF MASONRY WORK,LOSS OF 2.5-4.0 CM IS EXPECTED ON ACCOUNT OF PLASTER, SKIRTING & OTHER FINISHES.
- \* THIS IS AN UNENGINEERED CONCEPTUAL LAYOUT (SHAFT & COLUMN ETC MAY BE ADDED OR CHANGED)
- \* ALL DIMENSIONS ARE IN METERS
- \* CONVERSION FACTOR: 1Sqm =10.764 sft 1m = 3.28 ft

CARPET AREA = 50.86 SQ. MT.

BALCONY AREA = 11.01 SQ. MT.

COMMON AREA = 21.74 SQ.MT.