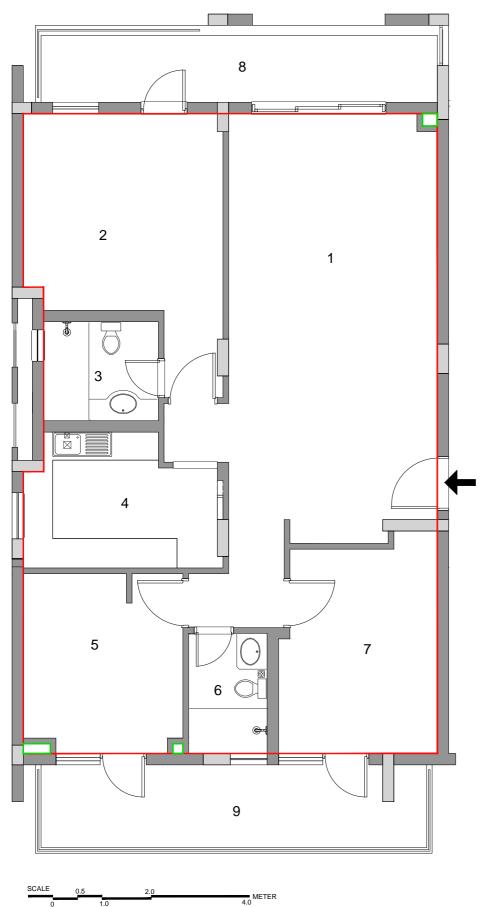

| LEGEND:- |                |                     |
|----------|----------------|---------------------|
| SL. No.  | DESCRIPTION    | DIMENSION IN<br>MTS |
| 1        | LIVING/DINING  | 4.25 × 8.76         |
| 2        | MASTER BEDROOM | 4.06 × 4.01         |
| 3        | TOILET         | 2.33 × 2.00         |
| 4        | KITCHEN        | 3.95 × 2.77         |
| 5        | BEDROOM        | 3.25 × 3.66         |
| 6        | TOILET         | 1.6 × 2.45          |
| 7        | BEDROOM-2      | 3.32 × 4.16         |
| 8        | BALCONY        | 1.57 × Wide         |
| 9        | BALCONY        | 1.8 Wide            |

- \* APPROX. INTERNAL DIMENSIONS CLEAR OF MASONRY WORK,LOSS OF 2.5-4.0 CM IS EXPECTED ON ACCOUNT OF PLASTER, SKIRTING & OTHER FINISHES.
- \* THIS IS AN UNENGINEERED CONCEPTUAL LAYOUT (SHAFT & COLUMN ETC MAY BE ADDED OR CHANGED)
- \* ALL DIMENSIONS ARE IN METERS
- \* CONVERSION FACTOR: 1Sqm = 10.764 sft 1m = 3.28 ft

CARPET AREA = 108.14 SQ. MT.

BALCONY AREA = 24.11 SQ. MT.

COMMON AREA = 41.01 SQ. MT.

CARPET AREA EXTENTS

CARPET AREA EXCLUSIONS

UNIT ENTRANCE