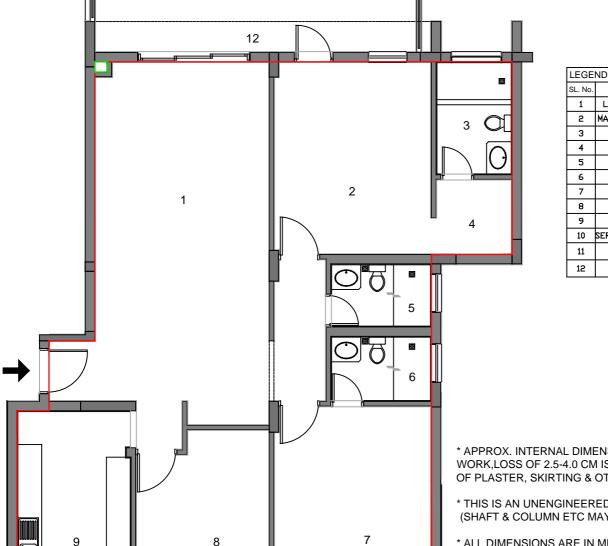

| LEGEND:- |                 |                     |
|----------|-----------------|---------------------|
| SL. No.  | DESCRIPTION     | DIMENSION IN<br>MTS |
| 1        | LIVING/DINING   | 4.25 × 8.27         |
| 2        | MASTER BEDROOM  | 3.83 × 4.69         |
| 3        | TOILET          | 1.82 x 2.75         |
| 4        | DRESS           | 1.82 X 1.85         |
| 5        | TOILET          | 2.45 x 1.53         |
| 6        | TOILET          | 2.45 × 1.58         |
| 7        | BEDROOM-2       | 3.83 × 4.64         |
| 8        | BEDROOM-1       | 3.25 × 4.07         |
| 9        | KITCHEN         | 2.77 × 4.53         |
| 10       | SERVICE BALC⊡NY | 1.8 Wide            |
| 11       | BALCONY         | 1.8 Wide            |
| 12       | BALCONY         | 1.47 Wide           |

- \* APPROX. INTERNAL DIMENSIONS CLEAR OF MASONRY WORK,LOSS OF 2.5-4.0 CM IS EXPECTED ON ACCOUNT OF PLASTER, SKIRTING & OTHER FINISHES.
- \* THIS IS AN UNENGINEERED CONCEPTUAL LAYOUT (SHAFT & COLUMN ETC MAY BE ADDED OR CHANGED)
- \* ALL DIMENSIONS ARE IN METERS
- \* CONVERSION FACTOR: 1Sqm =10.764 sft 1m = 3.28 ft

CARPET AREA = 126.16 SQ. MT.

BALCONY AREA = 25.73 SQ. MT.

COMMON AREA = 46.46 SQ.MT.

CARPET AREA EXTENTS CARPET AREA EXCLUSIONS UNIT ENTRANCE

11

10