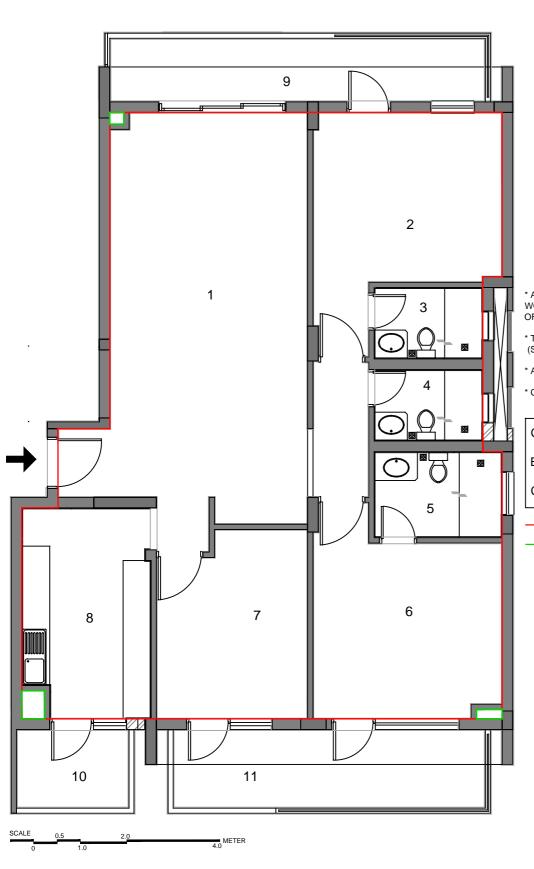

| LEGEND:- |                |                     |
|----------|----------------|---------------------|
| SL. No.  | DESCRIPTION    | DIMENSION IN<br>MTS |
| 1        | LIVING/DINING  | 4.25 x 8.27         |
| 2        | BEDROOM-2      | 4.06 × 3.65         |
| 3        | TOILET         | 2.33 × 1.53         |
| 4        | TOILET         | 2.33 × 1.53         |
| 5        | TOILET         | 2.33 × 1.85         |
| 6        | MASTER BEDROOM | 3.78 × 4.06         |
| 7        | BEDROOM-1      | 3.25 × 4.07         |
| 8        | KITCHEN        | 2.77 X 4.53         |
| 9        | BALCONY        | 1.57 × Wlde         |
| 10       | BALCONY        | 1.8 Wlde            |
| 11       | BALCONY        | 1.8 Wlde            |

- \* APPROX. INTERNAL DIMENSIONS CLEAR OF MASONRY WORK,LOSS OF 2.5-4.0 CM IS EXPECTED ON ACCOUNT OF PLASTER, SKIRTING & OTHER FINISHES.
- \* THIS IS AN UNENGINEERED CONCEPTUAL LAYOUT (SHAFT & COLUMN ETC MAY BE ADDED OR CHANGED)
- \* ALL DIMENSIONS ARE IN METERS
- \* CONVERSION FACTOR: 1Sqm =10.764 sft 1m = 3.28 ft

CARPET AREA = 118.37 SQ. MT.

BALCONY AREA = 26.44 SQ. MT.

COMMON AREA = 44.24 SQ. MT.

CARPET AREA EXTENTS

CARPET AREA EXCLUSIONS

UNIT ENTRANCE