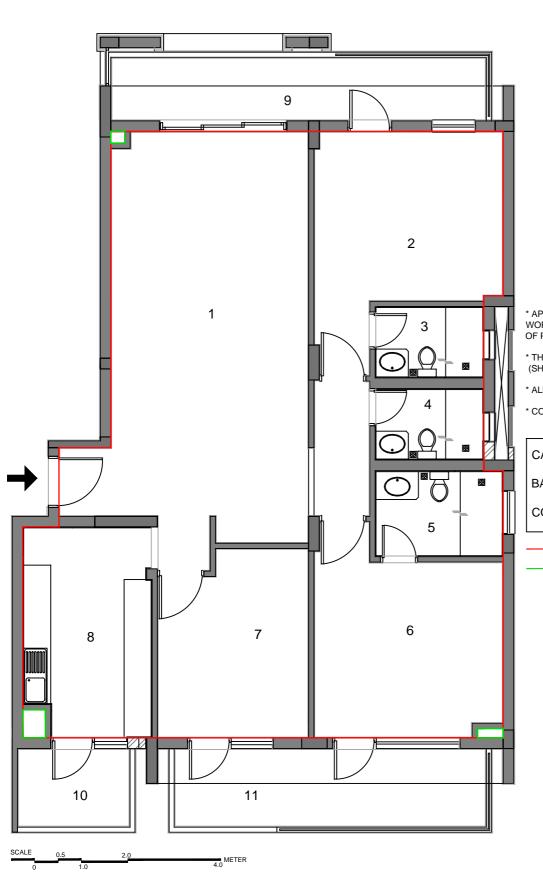

| LEGEND:- |                |                     |
|----------|----------------|---------------------|
| SL. No.  | DESCRIPTION    | DIMENSION IN<br>MTS |
| 1        | LIVING/DINING  | 4.25 x 8.27         |
| 2        | BEDROOM-2      | 4.06 × 3.65         |
| 3        | TOILET         | 2.33 × 1.53         |
| 4        | TOILET         | 2.33 × 1.53         |
| 5        | TOILET         | 2.33 x 1.85         |
| 6        | MASTER BEDROOM | 3.78 × 4.06         |
| 7        | BEDROOM-1      | 3.25 × 4.07         |
| 8        | KITCHEN        | 2.77 X 4.53         |
| 9        | BALCONY        | 1.57 × Wlde         |
| 10       | BALCONY        | 1.8 Wide            |
| 11       | BALCONY        | 1.8 Wlde            |

- \* APPROX. INTERNAL DIMENSIONS CLEAR OF MASONRY WORK,LOSS OF 2.5-4.0 CM IS EXPECTED ON ACCOUNT OF PLASTER, SKIRTING & OTHER FINISHES.
- \* THIS IS AN UNENGINEERED CONCEPTUAL LAYOUT (SHAFT & COLUMN ETC MAY BE ADDED OR CHANGED)
- \* ALL DIMENSIONS ARE IN METERS
- \* CONVERSION FACTOR: 1Sqm =10.764 sft 1m = 3.28 ft

CARPET AREA = 118.37 SQ. MT.

BALCONY AREA = 26.44 SQ. MT.

COMMON AREA = 44.25 SQ. MT.

CARPET AREA EXTENTS

CARPET AREA EXCLUSIONS

UNIT ENTRANCE