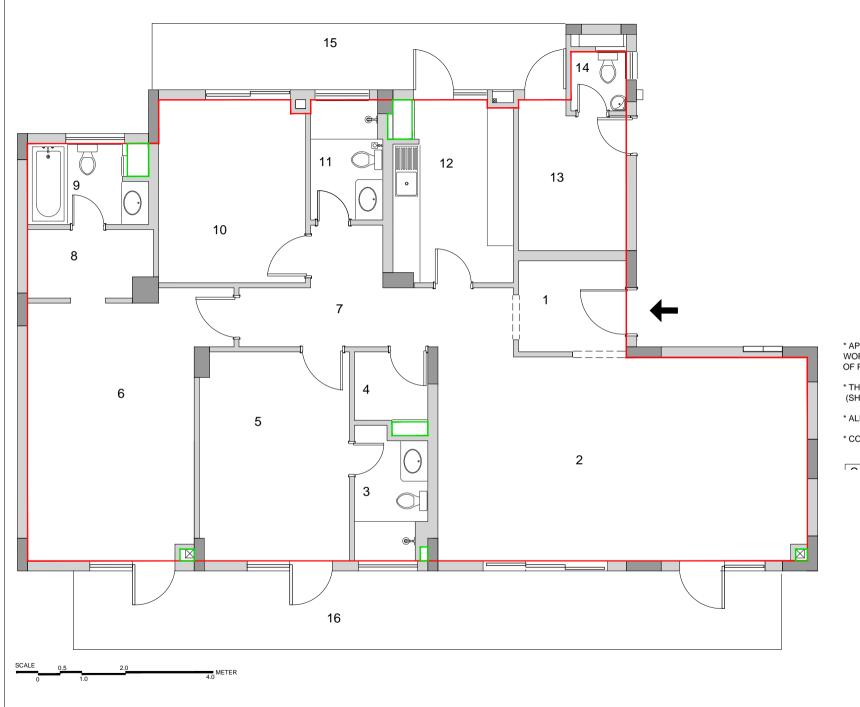

| LEGEND:- |                |                     |    |      |
|----------|----------------|---------------------|----|------|
| SL. No.  | DESCRIPTION    | DIMENSION IN<br>MTS |    |      |
| 1        | FOYER          | 2.46                | ×  | 2.08 |
| 2        | LIVING/DINING  | 8.45                | ×  | 4.66 |
| 3        | TOILET-3       | 1.39                | ×  | 2.74 |
| 4        | STORE          | 1.68                | ×  | 1.56 |
| 5        | BEDROOM-2      | 3.43                | ×  | 4.78 |
| 6        | MASTER BEDROOM | 3.81                | ×  | 5.89 |
| 7        | PASSAGE        | 1.35                |    | Wide |
| 8        | DRESS          | 1.57                | ×  | 2.88 |
| 9        | TOILET-1       | 2.7                 | ×  | 1.83 |
| 10       | BEDROOM-1      | 3.36                | ×  | 4.18 |
| 11       | TDILET-2       | 1.65                | ×  | 2.75 |
| 12       | KITCHEN        | 2.76                | ×  | 4.18 |
| 13       | UTILITY ROOM   | 2.46                | ×  | 3.43 |
| 14       | TOILET-4       | 1.26                | ×  | 1.34 |
| 15       | VERANDAH-1     | 1.5                 | W. | IDE  |
| 16       | VERANDAH-2     | 1.8                 |    | Wide |

- \* APPROX. INTERNAL DIMENSIONS CLEAR OF MASONRY WORK,LOSS OF 2.5-4.0 CM IS EXPECTED ON ACCOUNT OF PLASTER, SKIRTING & OTHER FINISHES.
- \* THIS IS AN UNENGINEERED CONCEPTUAL LAYOUT (SHAFT & COLUMN ETC MAY BE ADDED OR CHANGED)
- \* ALL DIMENSIONS ARE IN METERS
- \* CONVERSION FACTOR: 1Sqm =10.764 sft 1m = 3.28 ft

CARPET AREA = 160.55 SQ. MT.

BALCONY AREA = 43.36 SQ. MT.

COMMON AREA = 53.43 SQ. MT.

PARK APARTMENTS

MIDRISE APARTMENT-3BHK+SERVANT ROOM-GF TYPE 1

\*The contents of this plan, (individually and collectively) are only a representative depiction, of the Apartment intended to be offered by the promoter. There may be some factual variations later.